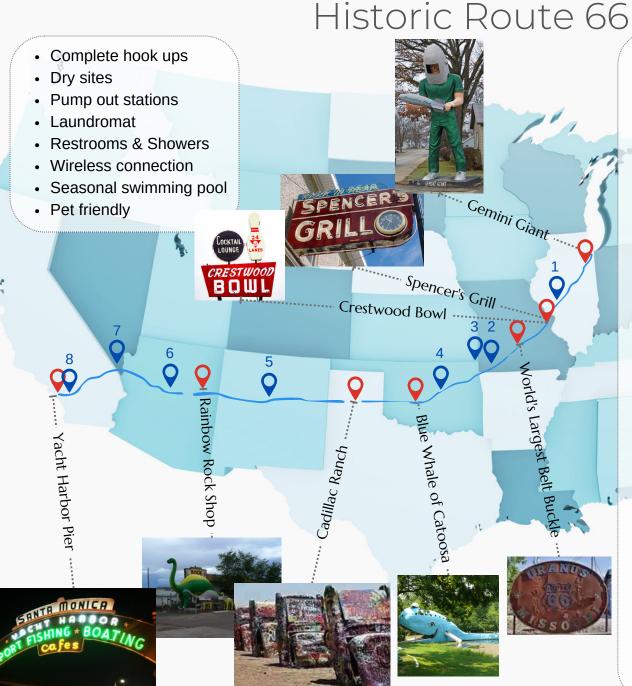

## ROADSIDE ATTRACTIONS

- Gemini Giant (Wilmington, IL)
- Spencer's Grill and Crestwood Bowl (St. Louis, MO)
- World's Largest Belt Buckle (Uranus, MI)
- Blue Whale (Catoosa, OK)
- Cadillac Ranch (Amarillo, TX)
- Rainbow Rock Shop (Holbrook, AZ)
- Winslow Visitor Center (Winslow, AZ)